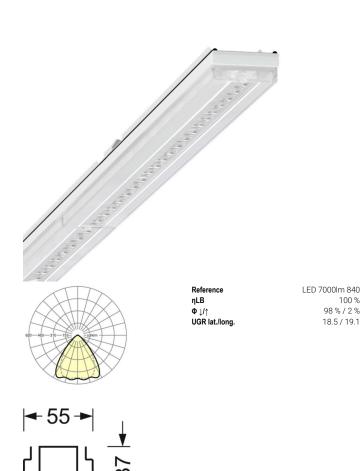

## LIGHTING TECHNOLOGY

| Placement                     | LED, Colour rendering/Light colour CRI ≥<br>80 / 4000K                              |
|-------------------------------|-------------------------------------------------------------------------------------|
| Colour tolerance (MacAdam)    | 3SDCM                                                                               |
| Nominal luminous flux         | 6850lm                                                                              |
| LED service life              | 50000h L80/B10 (Tq 35°C), 70000h<br>L80/B50 (Tq 35°C), 100000h L80/B50<br>(Tq 30°C) |
| Luminaire luminous efficiency | 192lm/W                                                                             |
| Beam angle                    | 80° (C0) / 75 ° (C90)                                                               |
| UGR lat./long.                | 18.5 / 19.1                                                                         |

# **MECHANICS**

| Housing colour Dimensions (LxWxH/DxH) |                           | traffic white RAL 9016<br>2299mm x 55mm x 37mm     |
|---------------------------------------|---------------------------|----------------------------------------------------|
|                                       |                           |                                                    |
| Type of installation                  |                           | Mounting rail system installation, Light structure |
| Dimensio                              | ns                        |                                                    |
| L<br>B<br>H                           | 2299 mm<br>55 mm<br>37 mm | Length<br>Width<br>Height                          |